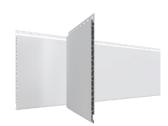

#### Trusscore Wall&CeilingBoard

Trusscore Wall&CeilingBoard is an ideal drywall replacement that is easy to install, easy to clean, and never yellows or fades.