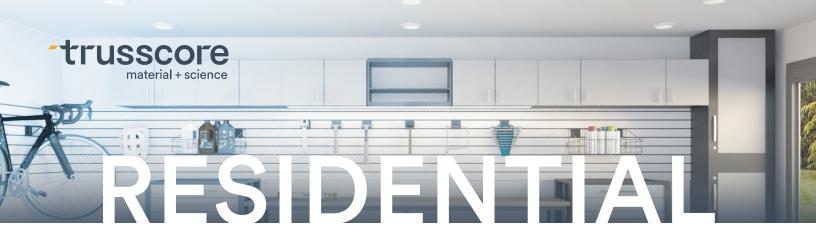

Strong, light in weight, and easy to install, Trusscore products deliver improved functionality for a home, particularly for a home's utility areas – think garages, workshops, laundry rooms, basements, and mudrooms.

## Applications

Trusscore is perfect for residential spaces including:

- Garages
- Workshops
- Basements
- Laundry rooms
- Mudrooms
- Craft/toy rooms