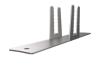

### Wall System Components

2x Foot plates

2x U-style top/bottom clips

2x T-style top/bottom clips

\* Accessories can be purchased individually. Cordless drill required for installation.