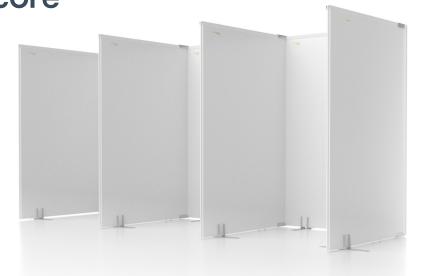

# Quick and easy to install temporary modular wall system

Lightweight and durable, TempWall by Trusscore is an easy to install modular wall system for rapid deployment of temporary rooms and isolation spaces.

The free-standing modular panels come ready to assemble allowing for a clean and quiet setup with no dust or debris. The non-porous smooth panels are easy to clean and maintain, heavy-duty, and impact resistant—designed to withstand the most demanding environments.

With many configurations possible, quickly and easily divide your existing internal space to suit your needs. Install as a single standalone barrier, combined continuously to create a linear wall, or at a 90 degree angle to create individual spaces.