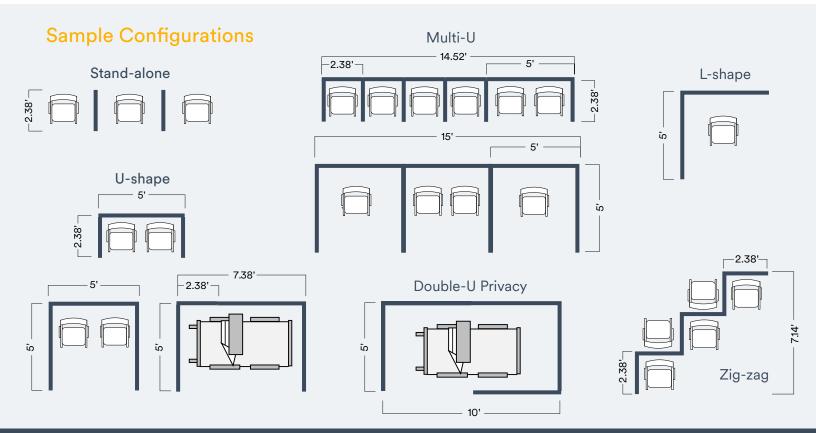

With many configurations possible, quickly and easily divide your existing internal space to suit your needs. Install as a single standalone barrier, combined continuously to create a linear wall, or at a 90 degree angle to create individual spaces.