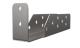

### Wall System Components

2x Foot plates

2x U-style top/bottom clips

2x T-style top/bottom clips

\* Accessories can be purchased individually. Cordless drill required for installation.