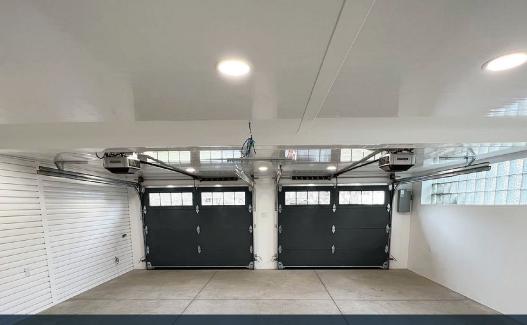

#### **Moisture & Water Resistant**

Completely moisture and water resistant. Drywall and MDF can absorb water, damaging your wall and allowing mold to take hold. Trusscore products are 100% moisture and water-resistant, meaning they'll never grow mold or mildew. Together, they're perfectly suited for humid spaces that are prone to moisture problems like garages, basements, laundry rooms, and bathrooms.

# Where Can You Install Trusscore?

Trusscore Wall&CeilingBoard and Trusscore SlatWall are best suited for high-traffic, humid, and utility areas of your home.