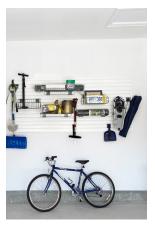

#### Trusscore SlatWall

Trusscore SlatWall is a high-strength, on-the-wall organization system that can be installed as a track, section, half, or full wall.

## Trusscore® SlatWall™

Trusscore SlatWall is designed to help you instantly organize your home, garage, office, or workspace as soon as it's installed and gives you creative freedom to turn as much — or as little — of your wall into storage space. The 8ft, interlocking panels can be installed as a track, section, half wall, or a full wall, and can be accessorized with a wide range of slatwall accessories.