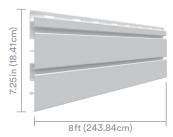

#### **Features & Specifications**

- Available in 8ft lengths
- Available in white and gray
- ∠ Panels are 6 in wide (7.25 in including flange)
- Industry-leading 0.625 in thick panels
- Pre-punched screw flange for easy installation
- Supports up to 75lbs per square foot
- ✓ Interlocking tongue and groove design hides all screws for a seamless finish
- ✓ Installs directly to bare studs or over drywall
- Seamlessly integrates with Trusscore Wall&CeilingBoard; the only product on the market to do so
- Instantly accessorized with snap-in hooks, baskets, and shalves
- Compatible with most slatwall accessories on the market

| PANEL LENGTH | PANEL DIMENSIONS                                        | PANEL COLOR | PRODUCT#   |
|--------------|---------------------------------------------------------|-------------|------------|
| 8ft          | 96in x 6in x 0.625in<br>(243.84cm x 15.24cm x 1.5875cm) | White       | TL1841608  |
|              |                                                         | Gray        | GTL1841608 |