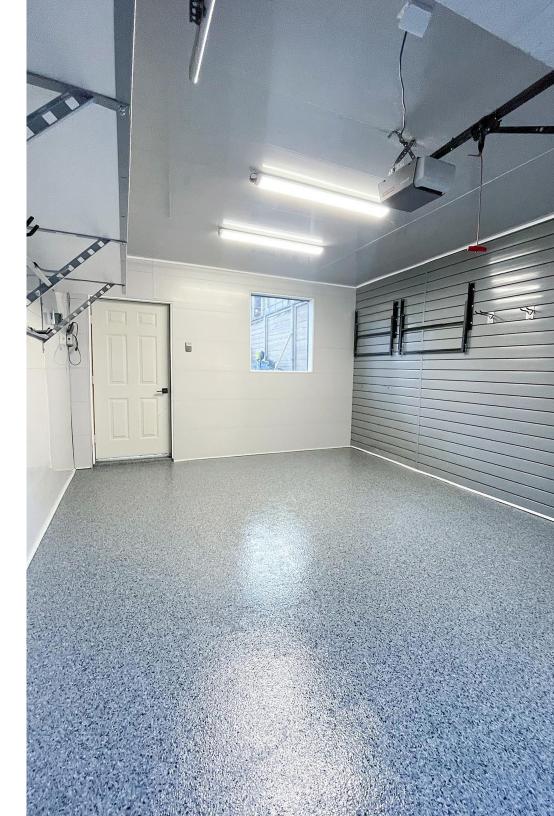

# Where Can You Install Trusscore?

Trusscore Wall&CeilingBoard and Trusscore SlatWall are best suited for high-traffic, humid, and utility areas of your home.

# Trusscore® Wall&CeilingBoard™

Pre-finished Trusscore Wall&CeilingBoard panels install with ease and provide a bright, clean finish to maximize the lighting in any room all while being waterproof and impact resistant. It's the perfect alternative to drywall — in fact, it installs 4x faster without the mess — and can be seamlessly combined with Trusscore SlatWall to help you create storage space anywhere.