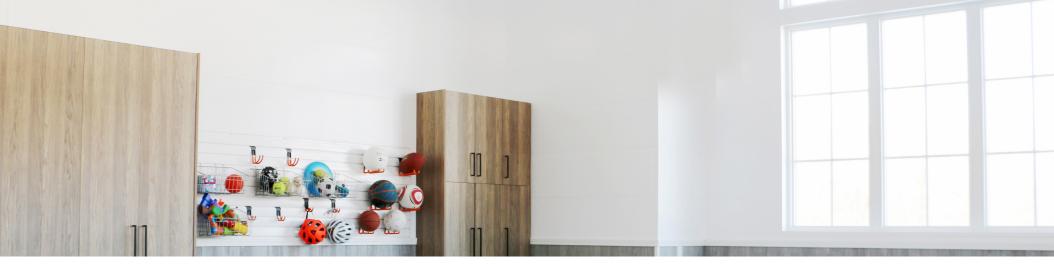

#### Trusscore SlatWall

Trusscore SlatWall is a high-strength, on-the-wall organization system that can be installed as a track, section, half, or full wall.

## Trusscore® SlatWall™

Trusscore SlatWall is designed to help you instantly organize your home, garage, office, or workspace as soon as it's installed and gives you creative freedom to turn as much — or as little — of your wall into storage space. The 8ft, interlocking panels can be installed as a track, section, half wall, or a full wall, and can be accessorized with a wide range of slatwall accessories.