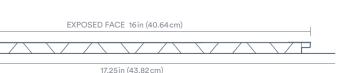

#### **Features & Specifications**

- Available in 8ft lengths
- Available in white and gray
- ∠ Panels are 6 in wide (7.25 in including flange)
- Industry-leading 0.625 in thick panels
- Pre-punched screw flange for easy installation
- Supports up to 75lbs per square foot
- ✓ Interlocking tongue and groove design hides all screws for a seamless finish
- ✓ Installs directly to bare studs or over drywall
- Seamlessly integrates with Trusscore Wall&CeilingBoard; the only product on the market to do so
- Instantly accessorized with snap-in hooks, baskets, and shalves
- Compatible with most slatwall accessories on the market

| PANEL LENGTH | PANEL DIMENSIONS                                        | PANEL COLOR | PRODUCT#   |
|--------------|---------------------------------------------------------|-------------|------------|
| 8ft          | 96in x 6in x 0.625in<br>(243.84cm x 15.24cm x 1.5875cm) | White       | TL1841608  |
|              |                                                         | Gray        | GTL1841608 |