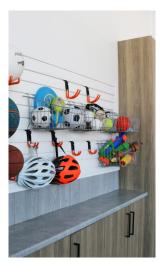

#### Trusscore SlatWall

Trusscore SlatWall is a high-strength, on-the-wall organization system that can be installed as a track, section, half, or full wall.

## Trusscore® SlatWall™

Trusscore SlatWall is designed to help you instantly organize your home, garage, office, or workspace as soon as it's installed and gives you creative freedom to turn as much — or as little — of your wall into storage space. The 8ft, interlocking panels can be installed as a track, section, half wall, or a full wall, and can be accessorized with a wide range of slatwall accessories.

#### **Features & Specifications**

- Available in 8ft lengths
- Available in white and gray
- ∠ Panels are 6 in wide (7.25 in including flange)
- Industry-leading 0.625 in thick panels
- Pre-punched screw flange for easy installation
- Supports up to 75lbs per square foot
- ✓ Interlocking tongue and groove design hides all screws for a seamless finish
- ✓ Installs directly to bare studs or over drywall
- Seamlessly integrates with Trusscore Wall&CeilingBoard; the only product on the market to do so
- Instantly accessorized with snap-in hooks, baskets, and shalves
- Compatible with most slatwall accessories on the market