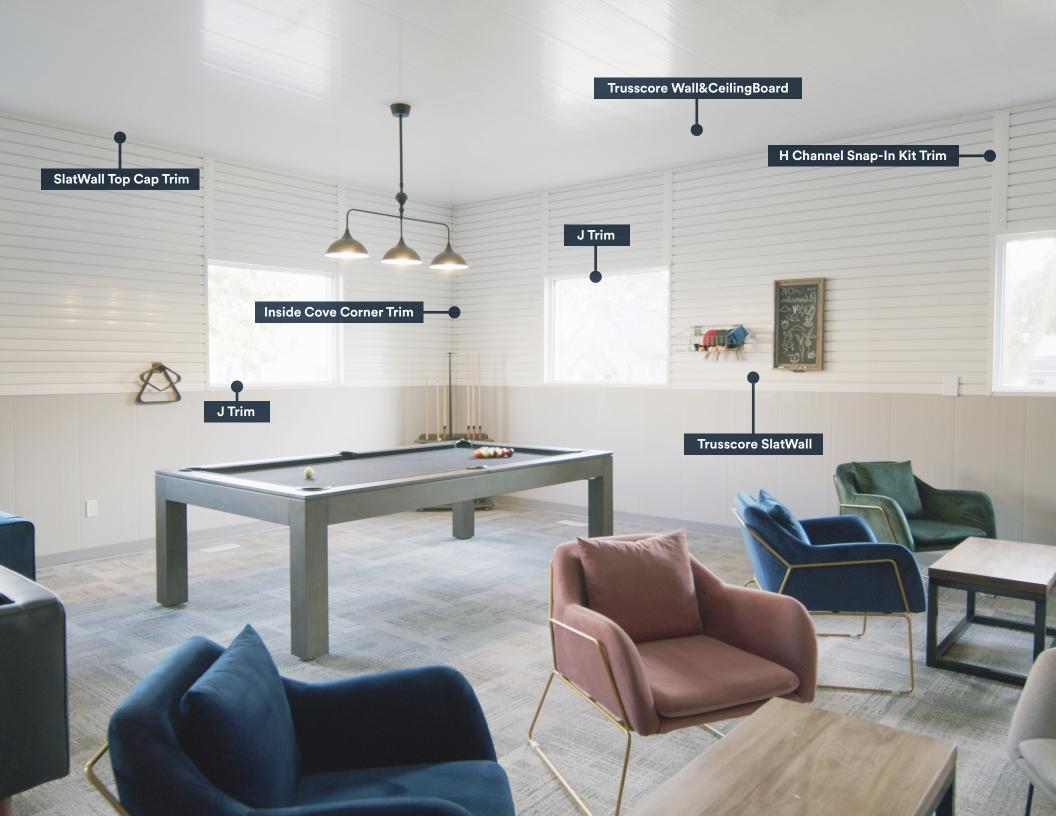

## Trusscore Wall&CeilingBoard

Interlocking, interior PVC wall and ceiling panels that are lightweight, low maintenance, and designed to last a lifetime.

#### Trusscore SlatWall

Trusscore SlatWall is a high-strength, on-the-wall organization system that can be installed as a track, section, half, or full wall.

#### Trusscore Trims

Trusscore offers a wide range of PVC-based framing, finishing, and specialty trims for any Trusscore project.

Trusscore products are designed to outlive the buildings they're installed in, but just in case, all products are backed by industry leading warranties.

#### ½" J Trim

Perimeter trim for Trusscore Wall&CeilingBoard installations in any application

✓ Wall&CeilingBoard ☑ SlatWall ☒ RibCore

#### 34" J Trim

Perimeter trim for Trusscore SlatWall installations

#### Inside Cove Corner

A clean, stylish option to complete the inside corners and wall perimeters of your project

#### H Channel Snap-In Kit

A two-piece trim that accommodates product transitions and panel expansion or contraction

#### SlatWall Top Cap Finishing trim for the top of

a Trusscore SlatWall panel assembly that prevents dust and dirt from accumulating behind your panels

Wall&CeilingBoard 
 SlatWall 
 RibCore

To see our full selection of trims and to download installation guides for each trim, visit trusscore.com/trims