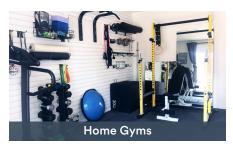

# Where Can You Install Trusscore?

Trusscore Wall&CeilingBoard and Trusscore SlatWall are best suited for high-traffic, humid, and utility areas of your home.

## Trusscore® SlatWall™

Trusscore SlatWall is designed to help you instantly organize your home, garage, office, or workspace as soon as it's installed and gives you creative freedom to turn as much — or as little — of your wall into storage space. The 8ft, interlocking panels can be installed as a track, section, half wall, or a full wall, and can be accessorized with a wide range of slatwall accessories.