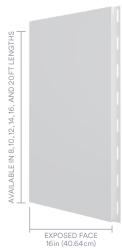

#### **Features & Specifications**

- Available in 8,10,12,14,16, and 20ft lengths\*
- Available in white and gray
- ✓ Industry-leading ½" thick panels have a unique internal truss design for high-strength and rigidity
- Installs vertically and horizontally
- Pre-punched screw flange for easy installation
- Interlocking tongue and groove design hides all screws for a seamless finish

\*Custom lengths available upon request

| PANEL LENGTH | PANEL DIMENSIONS                                            | PANEL COLOR | PRODUCT# |
|--------------|-------------------------------------------------------------|-------------|----------|
| 8ft          | 96in x 16in x 0.5in<br>(243.84cm x 40.64cm x 1.27cm)        | White       | TC1608   |
|              |                                                             | Gray        | GTC1608  |
| 10ft         | 120in x 16in x 0.5in<br>(304.8cm x 40.64cm x 1.27cm)        | White       | TC1610   |
|              |                                                             | Gray        | GTC1610  |
| 12ft         | 144 in x 16 in x 0.5 in<br>(365.76 cm x 40.64 cm x 1.27 cm) | White       | TC1612   |
|              |                                                             | Gray        | GTC1612  |
| 14ft         | 168 in x 16 in x 0.5 in<br>(426.72 cm x 40.64 cm x 1.27 cm) | White       | TC1614   |
|              |                                                             | Gray        | GTC1614  |
| 16ft         | 192in x 16in x 0.5in<br>(487.68cm x 40.64cm x 1.27cm)       | White       | TC1616   |
|              |                                                             | Gray        | GTC1616  |
| 20ft         | 240 in x 16 in x 0.5 in<br>(609.6 cm x 40.64 cm x 1.27 cm)  | White       | TC1620   |
|              |                                                             | Gray        | GTC1620  |