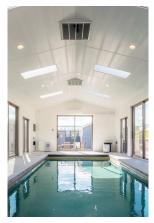

# Where Can You Install Trusscore?

Trusscore Wall&CeilingBoard and Trusscore SlatWall are best suited for high-traffic, humid, and utility areas of your home.

# Trusscore® Wall&CeilingBoard™

Pre-finished Trusscore Wall&CeilingBoard panels install with ease and provide a bright, clean finish to maximize the lighting in any room all while being waterproof and impact resistant. It's the perfect alternative to drywall — in fact, it installs 4x faster without the mess — and can be seamlessly combined with Trusscore SlatWall to help you create storage space anywhere.