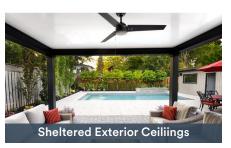

# Where Can You Install Trusscore?

Trusscore Wall&CeilingBoard and Trusscore SlatWall are best suited for high-traffic, humid, and utility areas of your home.