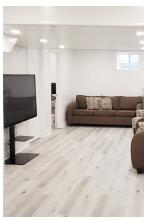

## Trusscore Wall&CeilingBoard

Interlocking, interior PVC wall and ceiling panels that are lightweight, low maintenance, and designed to last a lifetime.

# Trusscore® Wall&CeilingBoard™

Pre-finished Trusscore Wall&CeilingBoard panels install with ease and provide a bright, clean finish to maximize the lighting in any room all while being waterproof and impact resistant. It's the perfect alternative to drywall — in fact, it installs 4x faster without the mess — and can be seamlessly combined with Trusscore SlatWall to help you create storage space anywhere.