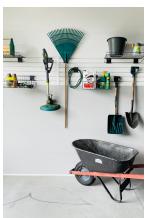

#### Trusscore SlatWall

Trusscore SlatWall is a high-strength, on-the-wall organization system that can be installed as a track, section, half, or full wall.

## Trusscore® SlatWall™

Trusscore SlatWall is designed to help you instantly organize your home, garage, office, or workspace as soon as it's installed and gives you creative freedom to turn as much — or as little — of your wall into storage space. The 8ft, interlocking panels can be installed as a track, section, half wall, or a full wall, and can be accessorized with a wide range of slatwall accessories.