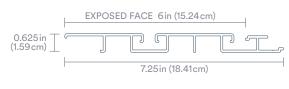

## Trusscore® SlatWall™

Trusscore SlatWall is designed to help you instantly organize your home, garage, office, or workspace as soon as it's installed and gives you creative freedom to turn as much — or as little — of your wall into storage space. The 8ft, interlocking panels can be installed as a track, section, half wall, or a full wall, and can be accessorized with a wide range of slatwall accessories.

#### **Features & Specifications**

- Available in 8ft lengths
- Available in white and gray
- ∠ Panels are 6 in wide (7.25 in including flange)
- Industry-leading 0.625 in thick panels
- Pre-punched screw flange for easy installation
- Supports up to 75lbs per square foot
- ✓ Interlocking tongue and groove design hides all screws for a seamless finish
- ✓ Installs directly to bare studs or over drywall
- Seamlessly integrates with Trusscore Wall&CeilingBoard; the only product on the market to do so
- Instantly accessorized with snap-in hooks, baskets, and shalves
- Compatible with most slatwall accessories on the market

| PANEL LENGTH | PANEL DIMENSIONS                                        | PANEL COLOR | PRODUCT#   |
|--------------|---------------------------------------------------------|-------------|------------|
| 8ft          | 96in x 6in x 0.625in<br>(243.84cm x 15.24cm x 1.5875cm) | White       | TL1841608  |
|              |                                                         | Gray        | GTL1841608 |