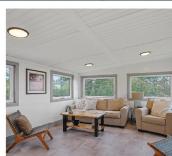

## Trusscore Wall&CeilingBoard

Interlocking, interior PVC wall and ceiling panels that are lightweight, low maintenance, and designed to last a lifetime.

# Trusscore® Wall&CeilingBoard™

Pre-finished Trusscore Wall&CeilingBoard panels install with ease and provide a bright, clean finish to maximize the lighting in any room all while being waterproof and impact resistant. It's the perfect alternative to drywall — in fact, it installs 4x faster without the mess — and can be seamlessly combined with Trusscore SlatWall to help you create storage space anywhere.